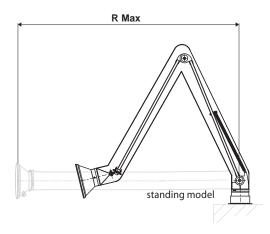

#### BRAZO ECÓNOMICO DE MANGUERA DIA.160 mm

Econ 160 flexible hose extraction arm is designed for local air pollution control at less demanding applications. This product is made of flexible hose and internal support mechanism with counter support spring and friction disc joints. Econ 160 hose extraction arm is cost effective alternative to tube arms used for frequent air pollution source capture in workshop environment. There are two models of this product. Hanging model can be used on wall or overhead. Standing models are designed to work right on work bench, table surface or on mobile filter units.

#### ECON 160 HOSE ARMS - STANDING MODELS

| W02-HA-1620P | Econ hose arm HA1620P, reach 2 m, diameter 160 mm, hood inlet 315 mm |
|--------------|----------------------------------------------------------------------|
| W02-HA-1630P | Econ hose arm HA1630P, reach 3 m, diameter 160 mm, hood inlet 315 mm |