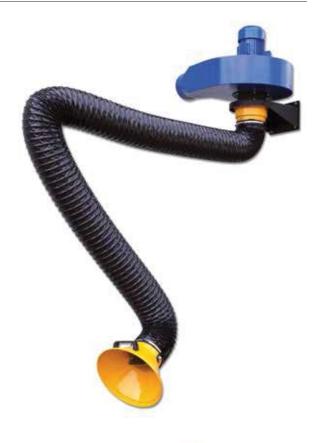

#### BRAZO ECÓNOMICO DE MANGUERA DIA.160 mm

Econ 160 flexible hose extraction arm is designed for local air pollution control at less demanding applications. This product is made of flexible hose and internal support mechanism with counter support spring and friction disc joints. Econ 160 hose extraction arm is cost effective alternative to tube arms used for frequent air pollution source capture in workshop environment. There are two models of this product. Hanging model can be used on wall or overhead. Standing models are designed to work right on work bench, table surface or on mobile filter units.

# CONSTRUCTION

- all adjustments in the inside
- aluminium hood (yellow) with plastic grab handle
- air damper built-in the hood
- black PVC flexible hose (temperature resistance up to 80°C)