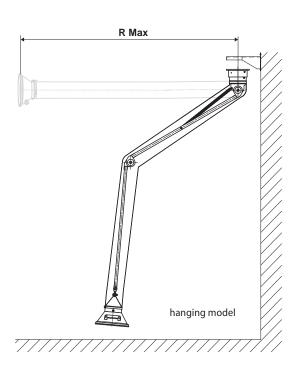

#### BRAZO ECÓNOMICO DE MANGUERA DIA.160 mm

Econ 160 flexible hose extraction arm is designed for local air pollution control at less demanding applications. This product is made of flexible hose and internal support mechanism with counter support spring and friction disc joints. Econ 160 hose extraction arm is cost effective alternative to tube arms used for frequent air pollution source capture in workshop environment. There are two models of this product. Hanging model can be used on wall or overhead. Standing models are designed to work right on work bench, table surface or on mobile filter units.

# ECON 160 HOSE ARMS - HANGING MODELS

| W02-HA-1620 | Econ hose arm HA1620, reach 2 m, diameter 160 mm, hood inlet 315 mm |
|-------------|---------------------------------------------------------------------|
| W02-HA-1630 | Econ hose arm HA1630, reach 3 m, diameter 160 mm, hood inlet 315 mm |