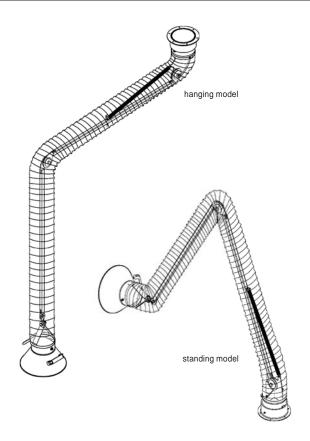

#### BRAZO ECÓNOMICO DE MANGUERA DIA.160 mm

Econ 160 flexible hose extraction arm is designed for local air pollution control at less demanding applications. This product is made of flexible hose and internal support mechanism with counter support spring and friction disc joints. Econ 160 hose extraction arm is cost effective alternative to tube arms used for frequent air pollution source capture in workshop environment. There are two models of this product. Hanging model can be used on wall or overhead. Standing models are designed to work right on work bench, table surface or on mobile filter units.

# ECON 160 HOSE ARMS - HANGING MODELS

| W02-HA-1620 | Econ hose arm HA1620, reach 2 m, diameter 160 mm, hood inlet 315 mm |
|-------------|---------------------------------------------------------------------|
| W02-HA-1630 | Econ hose arm HA1630, reach 3 m, diameter 160 mm, hood inlet 315 mm |

#### ECON 160 HOSE ARMS - STANDING MODELS

| W02-HA-1620P | Econ hose arm HA1620P, reach 2 m, diameter 160 mm, hood inlet 315 mm |
|--------------|----------------------------------------------------------------------|
| W02-HA-1630P | Econ hose arm HA1630P, reach 3 m, diameter 160 mm, hood inlet 315 mm |